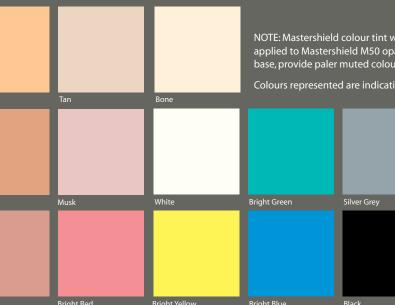

Mastershield flooring systems are ideal for restoring uneven, cracked and eroding concrete floors. It is **extremely** hard wearing, hygienic, easy to clean with design flexibility.

Mastershield M50 colour tint range\*

| SA |  |  |
|----|--|--|
|    |  |  |

Parchem Construction Supplies has established a training school which is available to

Colours shown on this chart are to be used as a guide only. Colours illustrated are reproduced as close as

modern printing techniques allow. Brochures and display pavements are intended as an indication only. As

Variations in colour and shading may also occur, depending on the job conditions, chosen texture and finishing

the ingredients within this product are derived from natural sources, colours may vary from batch to batch.

new and existing applicators. Please contact 1300 737 787 for more information.