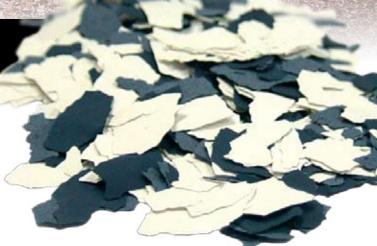

Mastershield flooring systems are ideal for restoring uneven, cracked and eroding concrete floors. It is **extremely** hard wearing, hygienic, easy to clean with design flexibility.

Mastershield M50 colour tint range\*