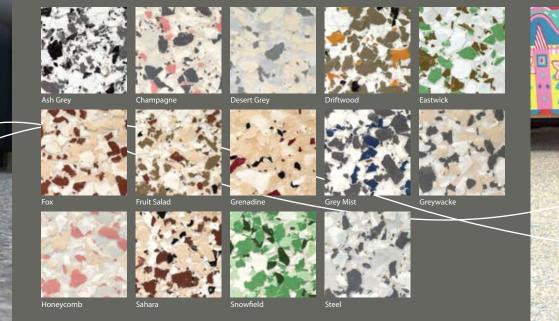

# Marbletone Blend Range

## For a long life surface use Mastershield Polymer Flooring.

industrial and domestic areas.

Epoxy product that offers a tough,

Marbletone range of blended flakes. Available in large

and small size pre-blended. Available in 5kg Boxes.