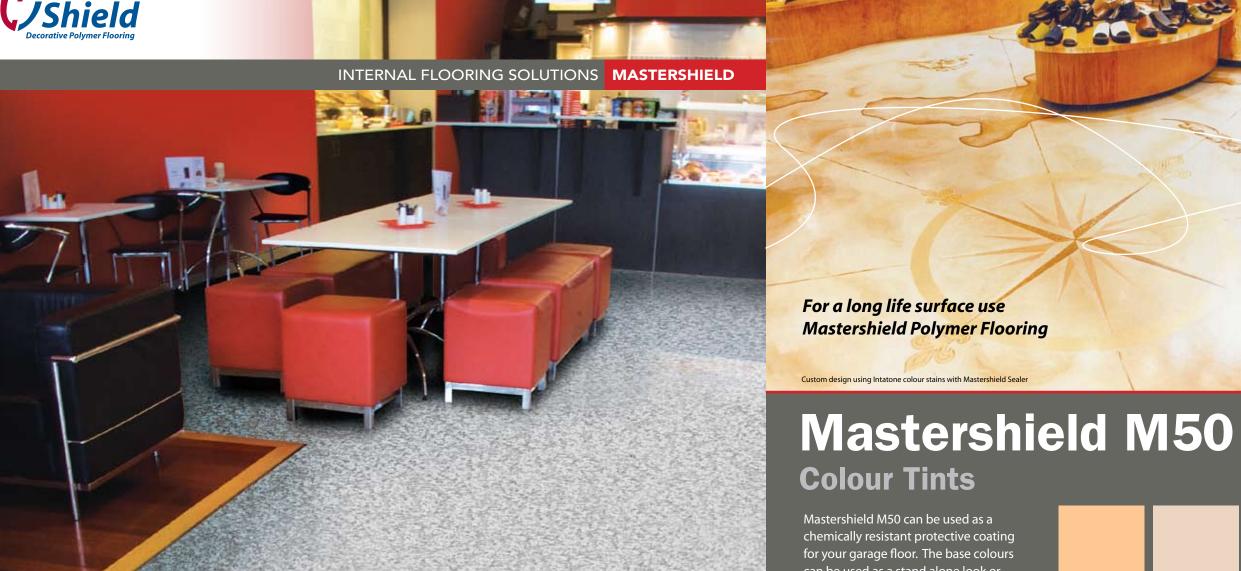

POLYMER FLOORING

THE ULTIMATE IN DECORATIVE FLOORING

can be used as a stand alone look or you can add a partial flake to create a terrazzo look.

The Mastershield Polymer Flooring is a seamless decorative interior surface variety of colours and striking finishes, Mastershield can be customised to suit

Mastershield flooring systems are ideal for restoring uneven, cracked and eroding concrete floors. It is **extremely** hard wearing, hygienic, easy to clean with design flexibility.

Mastershield M50 colour tint range\*

## For a long life surface use Mastershield Polymer Flooring.

industrial and domestic areas.

Epoxy product that offers a tough,

Marbletone range of blended flakes. Available in large

and small size pre-blended. Available in 5kg Boxes.