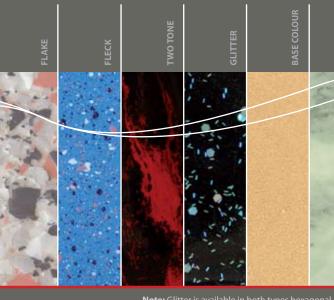

### **Colour Effects**

Mastershield offers the versatility to create completely

Unlimited fleck designs, unlimited flake combinations, full flake or partial flake, a scatter of glitter or lots of glitter, the selection is unlimited and the choice is yours.

# **Standard Blend Range**

The Mastershield Flake is multicoloured chips in an unlimited range of different blends in two sizes, large and small. When added with Mastershield polymer base coat, top coat and sealer, it creates a unique flooring system.