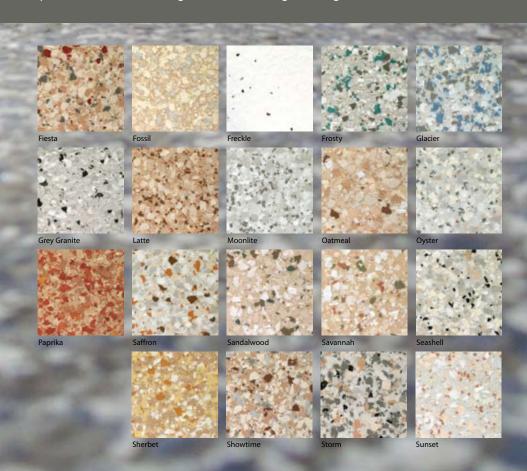

# **Standard Blend Range**

The Mastershield Flake is multicoloured chips in an unlimited range of different blends in two sizes, large and small. When added with Mastershield polymer base coat, top coat and sealer, it creates a unique flooring system.