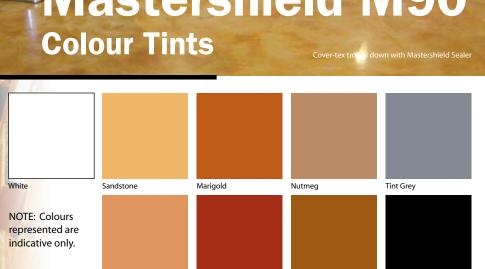

Mastershield flooring systems are ideal for restoring uneven, cracked and eroding concrete floors. It is **extremely** hard wearing, hygienic, easy to clean with design flexibility.

Mastershield M50 colour tint range\*