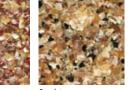

# Marbletone Blend Range

# **Standard Blend Range**

The Mastershield Flake is multicoloured chips in an unlimited range of different blends in two sizes, large and small. When added with Mastershield polymer base coat, top coat and sealer, it creates a unique flooring system.