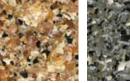

# **Standard Blend Range**

The Mastershield Flake is multicoloured chips in an unlimited range of different blends in two sizes, large and small. When added with Mastershield polymer base coat, top coat and sealer, it creates a unique flooring system.